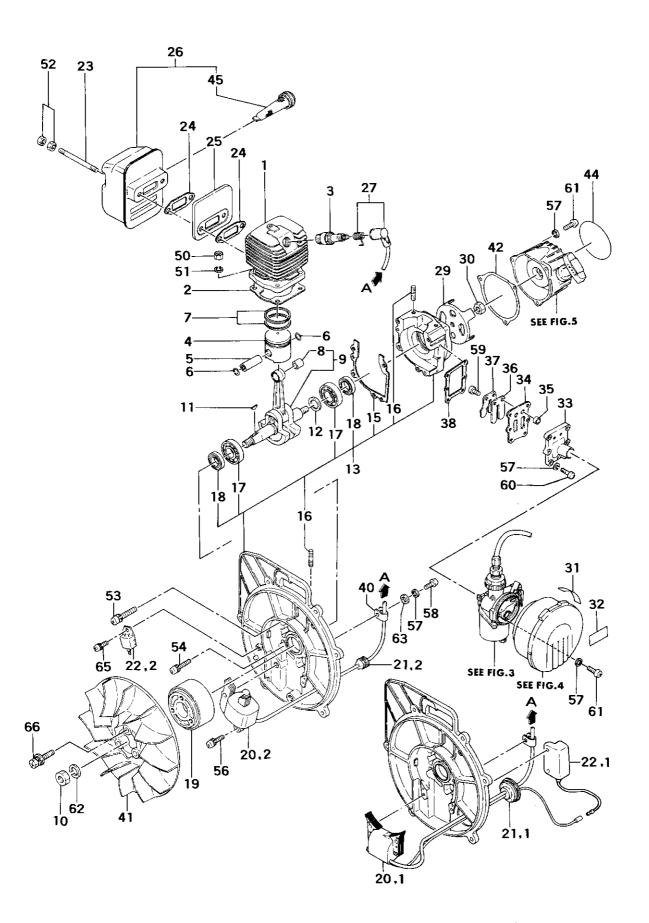

#### FIG.2 ENGINE

|                    |                                  | 7.                                               |            |                      |                          | _      |
|--------------------|----------------------------------|--------------------------------------------------|------------|----------------------|--------------------------|--------|
|                    | HERE PRODUCTION E                | ART                                              |            | QUANTITY SERIAL N    | BER                      |        |
|                    | HERE PRODUCTION OF               | PART WAME                                        |            | 154 4                | IMBE SPATIMETA           |        |
| 150                | MEE. 200 MEE.                    | aRT M                                            |            | QUANTITY SERIAL N    | CAREMBE                  |        |
| No Mi              | b, 40                            | / Pr                                             |            | 100/50               | STAD                     | $\Box$ |
|                    | FIG.2 ENGI                       |                                                  |            | İ                    |                          |        |
| 2-001              | 002-01225-203                    | CYLINDER                                         | 1          |                      | 002 0200 0               |        |
| 2-002<br>2-003     | i                                | CYLINDER GASKET<br>SPARK PLUG B-7S               | 1          |                      | 017 0030 3<br>018 0240 3 |        |
| 2-004              | 031-01400-204                    | PISTON 36                                        | 1          |                      | 031 0083 9               | 1      |
| 2-005<br>2-006     | 037-01400-200                    | PISTON PIN<br>PISTON PIN CIRCLIP                 | 1 2        |                      | 037 0030 9               |        |
| 2-007              | 041-01000-201                    | PISTON RING                                      | 2          |                      | 041 0020 3               |        |
| 2-008              | 999-62091-325                    | NEEDLE BEARING F-910                             | 1          |                      | 999 6207 2               |        |
| 2-009              |                                  | CRANK SHAFT COMP.                                | 1          | -B134613<br>B134614- | 046 0241 7<br>046 0250 5 |        |
| 2-010              | 991-11100-011                    |                                                  | 1          | 8134614-             | 991 1008 4               | Ì      |
| 2-011              | 068-02000-200                    | WOOD-RUFF KEY 3X13X5                             | 1          |                      | 068 0040 2               | Į      |
| Z-012<br>2-013     |                                  | CRANK SHAFT SHIM 0.05<br>CRANK CASE ASS*Y        | V<br>1     | -B134613             | 071 0040 6<br>072 0330 5 | l      |
| 2-013              | 072-01225-910                    | CRANK CASE ASSTY                                 | i          | B134614-             | 072 0331 4               |        |
| 2-015<br>2-016     |                                  | CRANK CASE GASKET                                | 1 4        |                      | 090 0040 5<br>100 0110 1 |        |
| 2-017              |                                  | BALL BEARING #6202                               | 2          |                      | 999 6139 8               |        |
| 2-018              |                                  | OIL SEAL VE 15X25X7                              | 2          |                      | 999 6624 1               | i      |
| 2-019<br>2-020•1   |                                  | MAGNET ROTOR COMP.                               | 1          | B134614-<br>-B134613 | 155 0650 4<br>167 0521 6 | ĺ      |
| 2-020+2            | 167-21801-800                    | IGNITION COIL COMP.                              | 1          | B134614~             | 167 0650 1               |        |
| 2-021+1<br>2-021+2 |                                  | SECONDARY CORD GROMMET<br>SECONDARY CORD GROMMET | 1          | -B134613<br>B134614- | 202 0040 4<br>202 0060 8 |        |
| 2-022+1            |                                  | IGNITOR TTI-40                                   | <b>‡</b> 1 | B1 3461 3            | 159 0401 0               |        |
| 2-022+2            | 159-21800-800<br>  100-12119-200 | I.C. UNIT<br>  STUD BOLT 6X70                    | 1<br>2     | B134614-             | 159 0450 6               |        |
| 2-024              | 737-01225-210                    | MUFFLER GASKET                                   | 2          |                      | 737 0111 4               |        |
| 2-025<br>2-026     | 133-01225-202<br>705-01238-900   | MUFFLER ASS'Y                                    | 1          |                      | 133 0101 3<br>705 1040 9 |        |
| 2-027              | 157-04000-900                    | SPARK PLUG CAP ASSTY                             | 1          |                      | 157 0050 0               |        |
| 2-029<br>2-030     | 774-01225-200<br>991-11080-013   | STARTER PULLEY                                   | 1          |                      | 774 0070 5<br>991 1005 7 |        |
| 2-031              | 908-02005-200                    | CHOKE MARK                                       | 1          |                      | 908 0030 6               |        |
| 2-032<br>2-033     | 907-02506-200<br>390-01225-200   |                                                  | 1          |                      | 907 0110 8<br>390 0160 5 |        |
| 2-034              | 397-01202-201                    | REED VALVE SEAT                                  | 1          |                      | 397 0040 7               |        |
| 2-035              | 399-01000-200                    | REED VALVE COLLAR AS-3                           | 2          | 1                    | 399 0020 7               |        |
| 2-035<br>2-035     | 399-01000-210<br>399-01000-220   | REED VALVE COLLAR BS-3<br>REED VALVE COLLAR CS-3 | 2          |                      | 399 0021 6<br>399 0022 5 | - [    |
| 2-035              | 399-01000-230                    | REED VALVE COLLAR DS-3                           | 2          |                      | 399 0023 4               | ı      |
| 2-036              | 394-01202-201                    |                                                  | 1          |                      | 394 0020 2               |        |
| 2-037<br>2-038     | 395-01225-200<br>398-01000-202   | REED HOLDER<br>REED VALVE SEAT GASKET            | 1          |                      | 395 0030 6<br>398 0010 3 |        |
| 2-040              | 105-10700-691                    | CORD CLAMP                                       | 1          |                      | 198 0050 9               | - [    |
| 2-041<br>2-042     | 127-01235-200<br>810-01225-201   | FAN<br>RECOIL STARTER GASKET A                   | 1          | 8134614-             | 127 0000 6<br>810 0010 8 |        |
| 2-044              | 906-01227-201                    |                                                  | ì          | -8134613             | 906 0450 8               |        |
| 2-044              |                                  | NAME PLATE TBL-300                               | 1          | B134614-             | 906 0461 4               |        |
| 2-045<br>2-050     | 991-01060-013                    | SPARK ARRESTER COMP. USA<br>NUT 6                | 1 4        | D090991-             | 732 0080 6               |        |
| 2-051              | 992-10060-012                    | S.WASHER 6                                       | 4          |                      | 992 1019 7               |        |
| 2-052<br>2-053     | 991-01060-013<br>990-14060-401   |                                                  | 4          |                      | 991 0024 3<br>990 1203 8 |        |
|                    |                                  | L.,,,,,,,,,,,,,,,,,,,,,,,,,,,,,,,,,,,,           |            |                      | 1                        |        |

|                                                                                                 |                                                                                                                                              |                                                                                                                           |                                                                 | <b></b>                                |                                            |                |                                                                    |                                                                                                            |       |
|-------------------------------------------------------------------------------------------------|----------------------------------------------------------------------------------------------------------------------------------------------|---------------------------------------------------------------------------------------------------------------------------|-----------------------------------------------------------------|----------------------------------------|--------------------------------------------|----------------|--------------------------------------------------------------------|------------------------------------------------------------------------------------------------------------|-------|
| /                                                                                               | RETCE<br>LIMBER PRODUCTOR                                                                                                                    | PART                                                                                                                      | PART MANE                                                       |                                        |                                            | JANTITY SERIAL | NUMBER                                                             | SPARERA                                                                                                    | at a  |
| REFE                                                                                            | IMBL PROUMBLE                                                                                                                                |                                                                                                                           | PART                                                            |                                        | 6                                          | JAN'I SERIAL   |                                                                    | SPAREME                                                                                                    |       |
|                                                                                                 | FIG.2 ENG                                                                                                                                    | INE                                                                                                                       |                                                                 |                                        |                                            |                |                                                                    |                                                                                                            |       |
| 2-054<br>2-056<br>2-057<br>2-058<br>2-059<br>2-060<br>2-061<br>2-062<br>2-063<br>2-065<br>2-066 | 990-14060-30<br>990-14050-25<br>992-10040-01<br>990-11040-12<br>990-11040-16<br>990-11040-12<br>992-10100-01<br>992-01040-01<br>990-14040-10 | SCREW 6X<br>1 SCREW 5X<br>2 S.WASHER<br>1 SCREW 4X<br>1 SCREW 4X<br>1 SCREW 4X<br>2 S.WASHER<br>1 WASHER 4X<br>1 SCREW 4X | (25/S<br>( 4<br>(12<br>( 10<br>( 16<br>( 12<br>( 1 10<br>( 10/S |                                        | 2<br>12<br>1<br>2<br>6<br>5<br>1<br>1<br>1 | B134614-       | 990<br>990<br>992<br>990<br>990<br>990<br>990<br>992<br>992<br>992 | 1204 7<br>1205 6<br>1007 2<br>1033 3<br>1016 6<br>1040 3<br>1033 3<br>1031 9<br>0031 0<br>1199 2<br>2006 6 |       |
|                                                                                                 |                                                                                                                                              |                                                                                                                           |                                                                 |                                        |                                            |                |                                                                    |                                                                                                            |       |
|                                                                                                 |                                                                                                                                              |                                                                                                                           |                                                                 |                                        |                                            |                |                                                                    |                                                                                                            |       |
|                                                                                                 |                                                                                                                                              |                                                                                                                           |                                                                 |                                        |                                            |                |                                                                    |                                                                                                            |       |
|                                                                                                 |                                                                                                                                              |                                                                                                                           |                                                                 |                                        |                                            |                |                                                                    | *****                                                                                                      |       |
|                                                                                                 |                                                                                                                                              |                                                                                                                           |                                                                 |                                        | ··                                         |                |                                                                    |                                                                                                            |       |
|                                                                                                 |                                                                                                                                              |                                                                                                                           |                                                                 |                                        |                                            |                |                                                                    |                                                                                                            |       |
|                                                                                                 |                                                                                                                                              |                                                                                                                           |                                                                 |                                        |                                            |                |                                                                    |                                                                                                            |       |
| *                                                                                               |                                                                                                                                              |                                                                                                                           |                                                                 |                                        | <del></del>                                |                |                                                                    |                                                                                                            |       |
|                                                                                                 |                                                                                                                                              |                                                                                                                           |                                                                 |                                        |                                            |                |                                                                    |                                                                                                            |       |
|                                                                                                 | ,,,,,,,,,,,,,,,,,,,,,,,,,,,,,,,,,,,,,,,                                                                                                      |                                                                                                                           |                                                                 |                                        |                                            |                |                                                                    |                                                                                                            |       |
|                                                                                                 |                                                                                                                                              |                                                                                                                           |                                                                 |                                        |                                            |                |                                                                    |                                                                                                            |       |
| **                                                                                              |                                                                                                                                              |                                                                                                                           |                                                                 |                                        | ***************************************    |                |                                                                    |                                                                                                            |       |
| ***************************************                                                         |                                                                                                                                              |                                                                                                                           |                                                                 |                                        |                                            |                |                                                                    |                                                                                                            |       |
|                                                                                                 |                                                                                                                                              | <b></b>                                                                                                                   |                                                                 |                                        |                                            | •              |                                                                    |                                                                                                            |       |
| ***************************************                                                         |                                                                                                                                              |                                                                                                                           | **********************                                          | ·····                                  |                                            |                | •••                                                                |                                                                                                            |       |
|                                                                                                 |                                                                                                                                              |                                                                                                                           | •••••                                                           |                                        |                                            |                |                                                                    |                                                                                                            |       |
|                                                                                                 |                                                                                                                                              |                                                                                                                           |                                                                 |                                        |                                            | •••••          |                                                                    |                                                                                                            |       |
| *****                                                                                           |                                                                                                                                              |                                                                                                                           |                                                                 |                                        |                                            | ····           | •                                                                  | ·····                                                                                                      |       |
| ***************************************                                                         | ****                                                                                                                                         | ····                                                                                                                      | ****                                                            | ······································ |                                            |                |                                                                    |                                                                                                            |       |
|                                                                                                 |                                                                                                                                              |                                                                                                                           |                                                                 |                                        |                                            |                |                                                                    |                                                                                                            |       |
|                                                                                                 |                                                                                                                                              | ·                                                                                                                         |                                                                 |                                        | **-**-                                     |                |                                                                    |                                                                                                            |       |
| •••••                                                                                           | ***************************************                                                                                                      | •••••••••••••                                                                                                             |                                                                 |                                        |                                            |                |                                                                    |                                                                                                            |       |
|                                                                                                 |                                                                                                                                              |                                                                                                                           |                                                                 |                                        |                                            |                |                                                                    |                                                                                                            | ••••• |
|                                                                                                 |                                                                                                                                              | <del></del>                                                                                                               | ·                                                               |                                        |                                            |                |                                                                    |                                                                                                            |       |